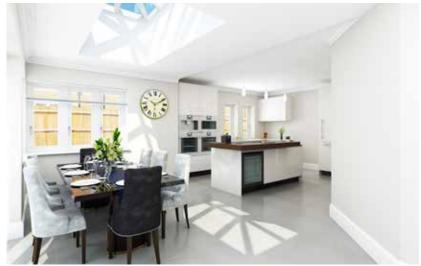

#### KITCHEN

- Poggenpohl kitchen comprising of full range of wall and base units, granite worktops, natural wood breakfast bar
- Double stainless steel sink with drainer, mixer taps and hot tap
- 2 Miele ovens, Miele combination microwave/ oven, Miele coffee machine, Miele 4 ring induction hob, separate 2 ring gas hob, extractor, Gaggenau American style fridge/freezer, Miele wine cooler
- Ceramic tiled flooring
- Comfort cooling
- Recess light and overhead lighting

### CONSERVATORY/FAMILY ROOM

- Ceramic tiled flooring
- Comfort cooling
- Recessed lighting
- 3 large skylight windows
- Bi-folding doors leading to patio & garden