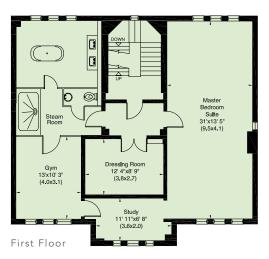

#### FIRST FLOOR

### MASTER BEDROOM SUITE

- Comfort cooling
- Recessed lighting

# DRESSING ROOM

• Fully fitted

### STUDY

#### **ENSUITE BATHROOM**

- Villeroy & Boch low level soft closing WC
- Stand alone Villeroy & Boch bath with mixer taps and hand shower
- Double Villeroy & Boch wash hand basins within vanity unit with mixer taps
- Recessed lighting

#### GYM

- Comfort cooling
- Glass screening
- · Oak vinyl flooring

#### STEAM ROOM