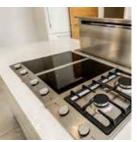

#### KITCHEN

- Poggenpohl kitchen comprising of full range of wall and base units, granite worktops, natural wood breakfast bar
- Double stainless steel sink with drainer, mixer taps and hot tap
- 2 Miele ovens, Miele combination microwave/ oven, Miele coffee machine, Miele 4 ring induction hob, separate 2 ring gas hob, extractor, Gaggenau American style fridge/freezer, Miele wine cooler
- Ceramic tiled flooring
- Comfort cooling
- Recess light and overhead lighting