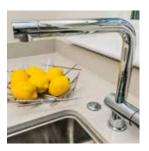

#### KITCHEN

- Poggenpohl kitchen comprising of full range of wall and base units, granite worktops, natural wood breakfast bar
- Double stainless steel sink with drainer, mixer taps and hot tap
- 2 Miele ovens, Miele combination microwave/ oven, Miele coffee machine, Miele 4 ring induction hob, separate 2 ring gas hob, extractor, Gaggenau American style fridge/freezer, Miele wine cooler
- Ceramic tiled flooring
- Comfort cooling
- Recess light and overhead lighting