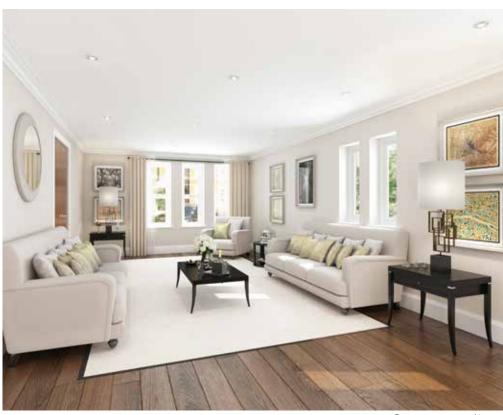

### RECEPTION ROOM

- Comfort cooling
- Recessed lighting
- Oak flooring

# **DINING ROOM**

- Comfort cooling
- Recessed lighting
- Oak flooring