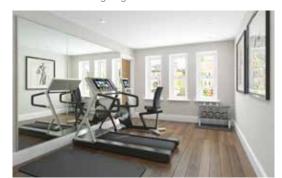

# GUEST CLOAKROOM

- Low level soft closing Villeroy & Boch WC and wash hand basin with mixer taps
- Tiled ceramic flooring

# SELF-CONTAINED ONE BEDROOM SUITE

### KITCHEN/LIVING AREA

- Full range of wall and base units including breakfast bar, 1 1/2 stainless steel sink with mixer taps and drainer
- Siemens oven, Siemens 4-ring electric hob
- Siemens dishwasher
- Tiled ceramic flooring, recessed lighting and overhead lighting
- Comfort cooling

### BEDROOM

- · Comfort cooling
- Recessed lighting
- Fitted wardrobes

#### **ENSUITE SHOWER ROOM**

- Low level soft closing Villeroy & Boch WC
- Wash hand basin with mixer taps, vanity unit, shaver point
- Walk-in Vado shower with glass screen
- Ceramic marble style tiled flooring and part tiled walls
- Heated towel rail
- Recessed lighting



Computer generated image



Computer generated image





Lower Ground Floor

Gross Internal Area: 476 sq m - 5,119 sq ft





Ground Floor





FREEHOLD
PRICE ON APPLICATION

# IMPORTANT NOTICE

- 1. These particulars have been prepared in all good faith to give a fair overall view of the property. If any points are particularly relevant to your interest in the property please ask for further information/verification.
- 2. Nothing in these particulars shall be deemed to be a statement that the property is in good structural condition or otherwise nor that any services, appliances, equipment or facilities are in good working order. Purchasers should satisfy themselves on such matters prior to purchase.
- 3. The photograph/s depict only certain parts of the property. It should not be assu