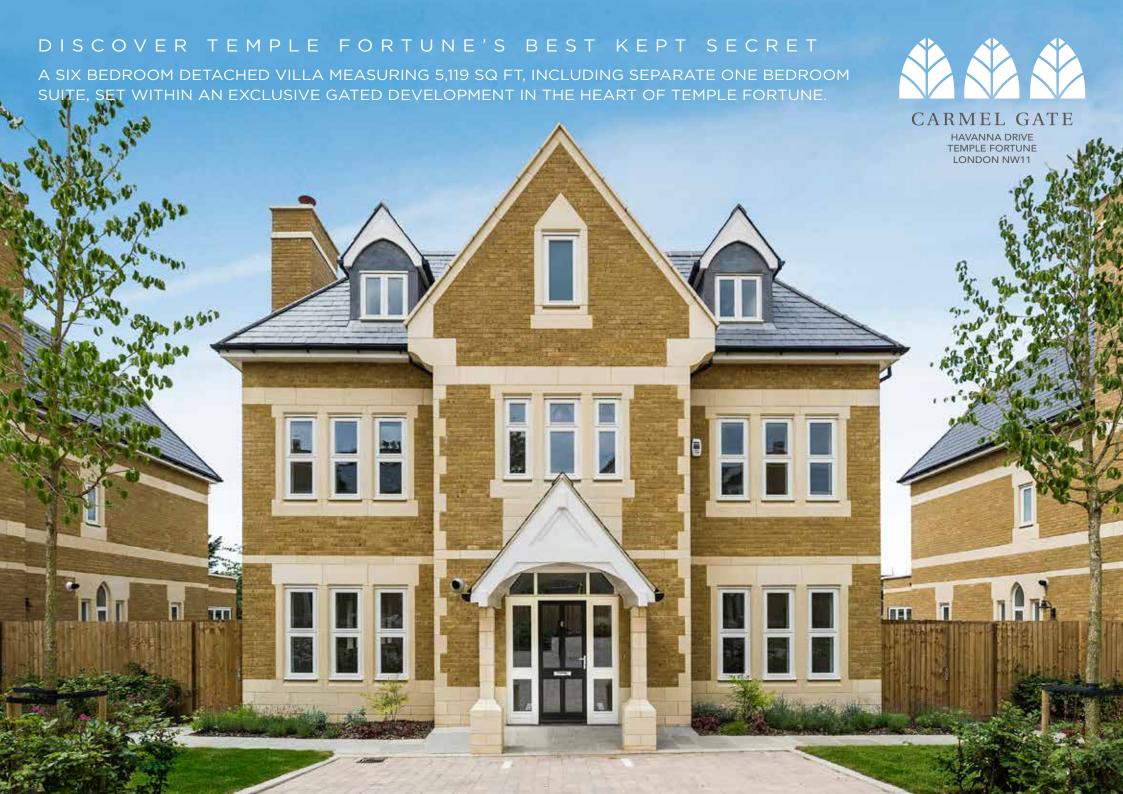

Computer generated image

Carmel Gate is an exclusive gated development located in the popular area of Temple Fortune in North London. It occupies a discreet location on Havanna Drive, off Bridge Lane, and offers a high-level of security and privacy.

Located on the site of a historic Carmelite Monastery, built circa 1906, Carmel Gate successfully blends new and old. The distinctive architecture and period features of this stunning property, combined with contemporary interiors creates an exceptional and luxurious place to live.

This six bedroom detached villa occupies a tranquil and secluded space at the rear of this exclusive development. The villa is surrounded by trees and approached via a private gated road, benefits include its own private patio/garden and 24 hour uniformed hotel style concierge. Designed and finished to an exceptional standard incorporating premium features such as Poggenpohl kitchens, Lutron based Savant driven sound and mood lighting system, under floor heating, comfort cooling and a cinema room.