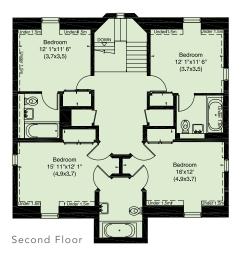

# SECOND FLOOR

## 4 FURTHER BEDROOMS

- Fitted wardrobes
- Comfort cooling

# 2 ENSUITE BATHROOMS

- Comprising of Villeroy & Boch bath, (one with overhead shower), mixer taps, hand shower attachment
- Wash hand basin with mixer tap and low level soft closing WC
- Shaver point, heated towel rail
- Ceramic tiled floors and part tiled walls with vanity unit (on one)

# JACK & JILL STYLE ENSUITE BATHROOM

 Comprising of low level soft closing Villeroy & Boch WC, bath, mixer taps and hand shower, wash hand basin, heated towel rail, ceramic tiled floors and part tiled walls