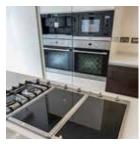

#### KITCHEN

- Poggenpohl kitchen comprising of full range of wall and base units, granite worktops, natural wood breakfast bar
- Double stainless steel sink with drainer, mixer taps and hot tap
- 2 Miele ovens, Miele combination microwave/ oven, Miele coffee machine, Miele 4 ring induction hob, separate 2 ring gas hob, extractor, Gaggenau American style fridge/freezer, Miele wine cooler
- Ceramic tiled flooring
- Comfort cooling
- Recess light and overhead lighting