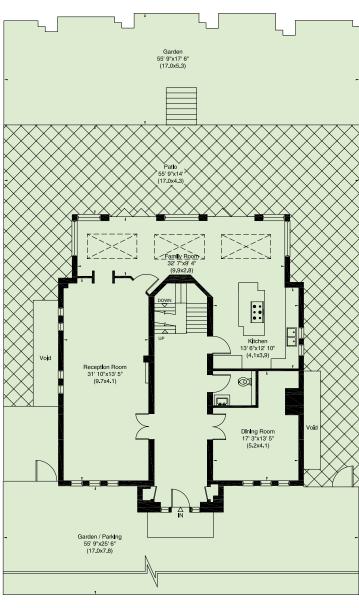

### **GROUND FLOOR**

### ENTRANCE HALL

- Coat cupboards
- Recessed lighting
- Oak flooring

#### KITCHEN

- Poggenpohl kitchen comprising of full range of wall and base units, granite worktops, natural wood breakfast bar
- Double stainless steel sink with drainer, mixer taps and hot tap
- 2 Miele ovens, Miele combination microwave/ oven, Miele coffee machine, Miele 4 ring induction hob, separate 2 ring gas hob, extractor, Gaggenau American style fridge/freezer, Miele wine cooler
- Ceramic tiled flooring
- Comfort cooling
- Recess light and overhead lighting

### CONSERVATORY/FAMILY ROOM

- Ceramic tiled flooring
- Comfort cooling
- Recessed lighting
- 3 large skylight windows
- Bi-folding doors leading to patio & garden

### RECEPTION ROOM

- Comfort cooling
- Recessed lighting
- Oak flooring

# **DINING ROOM**

- Comfort cooling
- Recessed lighting
- Oak flooring

#### **GUEST CLOAKROOM**

- Villeroy & Boch soft closing low level WC
- Villeroy & Boch wash hand basin with mixer taps
- Heated towel rail
- Ceramic tiled flooring and part tiled walls
- Recessed lighting

#### STAIRCASI

- Solid American Oak stairs and balustrade
- Uplighters
- American Oak handrail