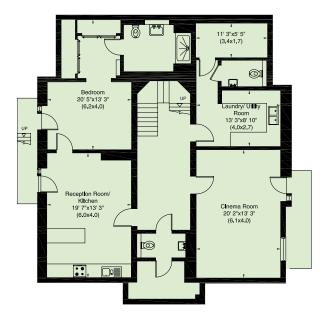

# LOWER GROUND FLOOR

# LAUNDRY/UTILITY ROOM

- Full range of wall and base units
- Double stainless steel sink
- Miele washing machine, Miele dryer
- Full height fridge
- Tiled ceramic flooring

### SEPARATE CLOAKROOM

- Low level soft closing Villeroy & Boch WC
- Wash hand basin with mixer taps
- Heated towel rail

# AV CUPBOARD

# STORAGE ROOM/WINE CELLAR

• Fully tiled ceramic flooring

#### CINEMA ROOM/FAMILY ROOM

- Comfort cooling
- Recessed lighting
- Fully carpeted
- French doors

#### GUEST CLOAKROOM

- Low level soft closing Villeroy & Boch WC and wash hand basin with mixer taps
- Tiled ceramic flooring

# SELF-CONTAINED ONE BEDROOM SUITE

### KITCHEN/LIVING AREA

- Full range of wall and base units including breakfast bar, 1 1/2 stainless steel sink with mixer taps and drainer
- Siemens oven, Siemens 4-ring electric hob
- Siemens dishwasher
- Tiled ceramic flooring, recessed lighting and overhead lighting
- Comfort cooling

### BEDROOM

- · Comfort cooling
- Recessed lighting
- Fitted wardrobes

#### **ENSUITE SHOWER ROOM**

- Low level soft closing Villeroy & Boch WC
- Wash hand basin with mixer taps, vanity unit, shaver point
- Walk-in Vado shower with glass screen
- Ceramic marble style tiled flooring and part tiled walls
- Heated towel rail
- Recessed lighting