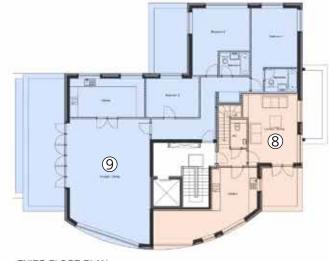

| FLOOR           | BEDS                                                                            | SIZE SQ M                                                                                 | SIZE SQ FT                                                                                                                                                                                                                                                                                            |
|-----------------|---------------------------------------------------------------------------------|-------------------------------------------------------------------------------------------|-------------------------------------------------------------------------------------------------------------------------------------------------------------------------------------------------------------------------------------------------------------------------------------------------------|
| Ground          | 3                                                                               | 103.3                                                                                     | 1113                                                                                                                                                                                                                                                                                                  |
| Ground          | 4                                                                               | 121.6                                                                                     | 1310                                                                                                                                                                                                                                                                                                  |
| 1st Floor       | 3                                                                               | 101.4                                                                                     | 1092                                                                                                                                                                                                                                                                                                  |
| 1st Floor       | 2                                                                               | 77.5                                                                                      | 834                                                                                                                                                                                                                                                                                                   |
| 1st Floor       | 2                                                                               | 73.39                                                                                     | 790                                                                                                                                                                                                                                                                                                   |
| 2nd Floor       | 3                                                                               | 101.4                                                                                     | 1092                                                                                                                                                                                                                                                                                                  |
| 2nd Floor       | 2                                                                               | 76.8                                                                                      | 827                                                                                                                                                                                                                                                                                                   |
| 2nd / 3rd Floor | 3                                                                               | 122.6                                                                                     | 1320                                                                                                                                                                                                                                                                                                  |
| 3rd Floor       | 3                                                                               | 147.4                                                                                     | 1587                                                                                                                                                                                                                                                                                                  |
|                 | Ground Ground 1st Floor 1st Floor 2nd Floor 2nd Floor 2nd Floor 2nd / 3rd Floor | Ground 3 Ground 4 1st Floor 3 1st Floor 2 1st Floor 2 2nd Floor 3 2nd Floor 2 2nd Floor 3 | Ground       3       103.3         Ground       4       121.6         1st Floor       3       101.4         1st Floor       2       77.5         1st Floor       2       73.39         2nd Floor       3       101.4         2nd Floor       2       76.8         2nd / 3rd Floor       3       122.6 |

FIRST FLOOR PLAN SECOND FLOOR PLAN

THIRD FLOOR PLAN