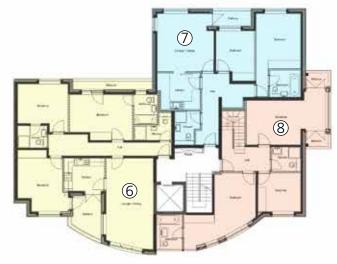

| FLOOR           | BEDS                                                                            | SIZE SQ M                                                                                 | SIZE SQ FT                                                                                                                                                                                                                                                                                            |
|-----------------|---------------------------------------------------------------------------------|-------------------------------------------------------------------------------------------|-------------------------------------------------------------------------------------------------------------------------------------------------------------------------------------------------------------------------------------------------------------------------------------------------------|
| Ground          | 3                                                                               | 103.3                                                                                     | 1113                                                                                                                                                                                                                                                                                                  |
| Ground          | 4                                                                               | 121.6                                                                                     | 1310                                                                                                                                                                                                                                                                                                  |
| 1st Floor       | 3                                                                               | 101.4                                                                                     | 1092                                                                                                                                                                                                                                                                                                  |
| 1st Floor       | 2                                                                               | 77.5                                                                                      | 834                                                                                                                                                                                                                                                                                                   |
| 1st Floor       | 2                                                                               | 73.39                                                                                     | 790                                                                                                                                                                                                                                                                                                   |
| 2nd Floor       | 3                                                                               | 101.4                                                                                     | 1092                                                                                                                                                                                                                                                                                                  |
| 2nd Floor       | 2                                                                               | 76.8                                                                                      | 827                                                                                                                                                                                                                                                                                                   |
| 2nd / 3rd Floor | 3                                                                               | 122.6                                                                                     | 1320                                                                                                                                                                                                                                                                                                  |
| 3rd Floor       | 3                                                                               | 147.4                                                                                     | 1587                                                                                                                                                                                                                                                                                                  |
|                 | Ground Ground 1st Floor 1st Floor 2nd Floor 2nd Floor 2nd Floor 2nd / 3rd Floor | Ground 3 Ground 4 1st Floor 3 1st Floor 2 1st Floor 2 2nd Floor 3 2nd Floor 2 2nd Floor 3 | Ground       3       103.3         Ground       4       121.6         1st Floor       3       101.4         1st Floor       2       77.5         1st Floor       2       73.39         2nd Floor       3       101.4         2nd Floor       2       76.8         2nd / 3rd Floor       3       122.6 |

FIRST FLOOR PLAN SECOND FLOOR PLAN

THIRD FLOOR PLAN