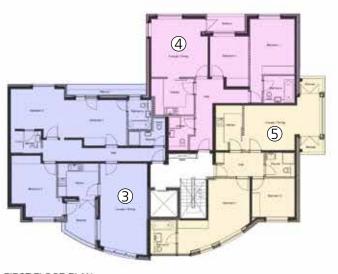

| FLOOR           | BEDS                                                                            | SIZE SQ M                                                                                 | SIZE SQ FT                                                                                                                                                                                                                                                                                            |
|-----------------|---------------------------------------------------------------------------------|-------------------------------------------------------------------------------------------|-------------------------------------------------------------------------------------------------------------------------------------------------------------------------------------------------------------------------------------------------------------------------------------------------------|
| Ground          | 3                                                                               | 103.3                                                                                     | 1113                                                                                                                                                                                                                                                                                                  |
| Ground          | 4                                                                               | 121.6                                                                                     | 1310                                                                                                                                                                                                                                                                                                  |
| 1st Floor       | 3                                                                               | 101.4                                                                                     | 1092                                                                                                                                                                                                                                                                                                  |
| 1st Floor       | 2                                                                               | 77.5                                                                                      | 834                                                                                                                                                                                                                                                                                                   |
| 1st Floor       | 2                                                                               | 73.39                                                                                     | 790                                                                                                                                                                                                                                                                                                   |
| 2nd Floor       | 3                                                                               | 101.4                                                                                     | 1092                                                                                                                                                                                                                                                                                                  |
| 2nd Floor       | 2                                                                               | 76.8                                                                                      | 827                                                                                                                                                                                                                                                                                                   |
| 2nd / 3rd Floor | 3                                                                               | 122.6                                                                                     | 1320                                                                                                                                                                                                                                                                                                  |
| 3rd Floor       | 3                                                                               | 147.4                                                                                     | 1587                                                                                                                                                                                                                                                                                                  |
|                 | Ground Ground 1st Floor 1st Floor 2nd Floor 2nd Floor 2nd Floor 2nd / 3rd Floor | Ground 3 Ground 4 1st Floor 3 1st Floor 2 1st Floor 2 2nd Floor 3 2nd Floor 2 2nd Floor 3 | Ground       3       103.3         Ground       4       121.6         1st Floor       3       101.4         1st Floor       2       77.5         1st Floor       2       73.39         2nd Floor       3       101.4         2nd Floor       2       76.8         2nd / 3rd Floor       3       122.6 |

FIRST FLOOR PLAN SECOND FLOOR PLAN

THIRD FLOOR PLAN