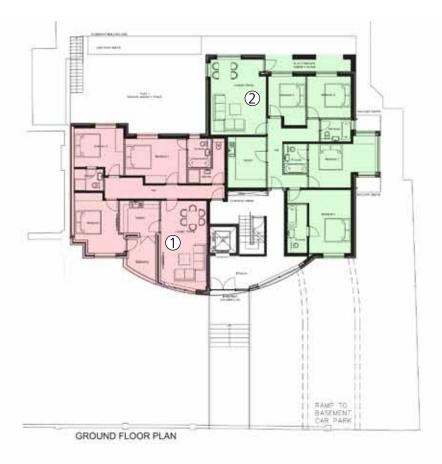

| FLOOR           | BEDS                                                                            | SIZE SQ M                                                                                 | SIZE SQ FT                                                                                                                                                                                                                                                                                            |
|-----------------|---------------------------------------------------------------------------------|-------------------------------------------------------------------------------------------|-------------------------------------------------------------------------------------------------------------------------------------------------------------------------------------------------------------------------------------------------------------------------------------------------------|
| Ground          | 3                                                                               | 103.3                                                                                     | 1113                                                                                                                                                                                                                                                                                                  |
| Ground          | 4                                                                               | 121.6                                                                                     | 1310                                                                                                                                                                                                                                                                                                  |
| 1st Floor       | 3                                                                               | 101.4                                                                                     | 1092                                                                                                                                                                                                                                                                                                  |
| 1st Floor       | 2                                                                               | 77.5                                                                                      | 834                                                                                                                                                                                                                                                                                                   |
| 1st Floor       | 2                                                                               | 73.39                                                                                     | 790                                                                                                                                                                                                                                                                                                   |
| 2nd Floor       | 3                                                                               | 101.4                                                                                     | 1092                                                                                                                                                                                                                                                                                                  |
| 2nd Floor       | 2                                                                               | 76.8                                                                                      | 827                                                                                                                                                                                                                                                                                                   |
| 2nd / 3rd Floor | 3                                                                               | 122.6                                                                                     | 1320                                                                                                                                                                                                                                                                                                  |
| 3rd Floor       | 3                                                                               | 147.4                                                                                     | 1587                                                                                                                                                                                                                                                                                                  |
|                 | Ground Ground 1st Floor 1st Floor 2nd Floor 2nd Floor 2nd Floor 2nd / 3rd Floor | Ground 3 Ground 4 1st Floor 3 1st Floor 2 1st Floor 2 2nd Floor 3 2nd Floor 2 2nd Floor 3 | Ground       3       103.3         Ground       4       121.6         1st Floor       3       101.4         1st Floor       2       77.5         1st Floor       2       73.39         2nd Floor       3       101.4         2nd Floor       2       76.8         2nd / 3rd Floor       3       122.6 |

FIRST FLOOR PLAN SECOND FLOOR PLAN

THIRD FLOOR PLAN