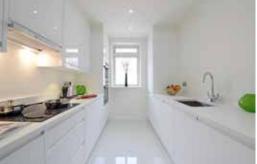

- Selection of outstanding 2, 3 & 4 bedroom apartments including a Penthouse
- 751 sq ft 1500 sq ft
- Contemporary designer Luce kitchen in a gloss finish with stone worktops, under unit lighting and A/A+ Neff rated Appliances
- The en-suites and shower rooms will be fitted with porcelain tiles supplied from Spain and Italy with contemporary, white sanitaryware.
- Oak wooden flooring fitted to the entrance hall and reception room.
- Carpets fitted to the bedrooms in a neutral colour with a deluxe underlay adding extra warmth and comfort.
- Bespoke fitted wardrobes fitted in the master and second bedrooms
- Oversized oak veneered internal doors fitted with contemporary stainless steel furniture.
- Share of freehold.
- · Secure underground parking.
- Private terraces with each apartment.