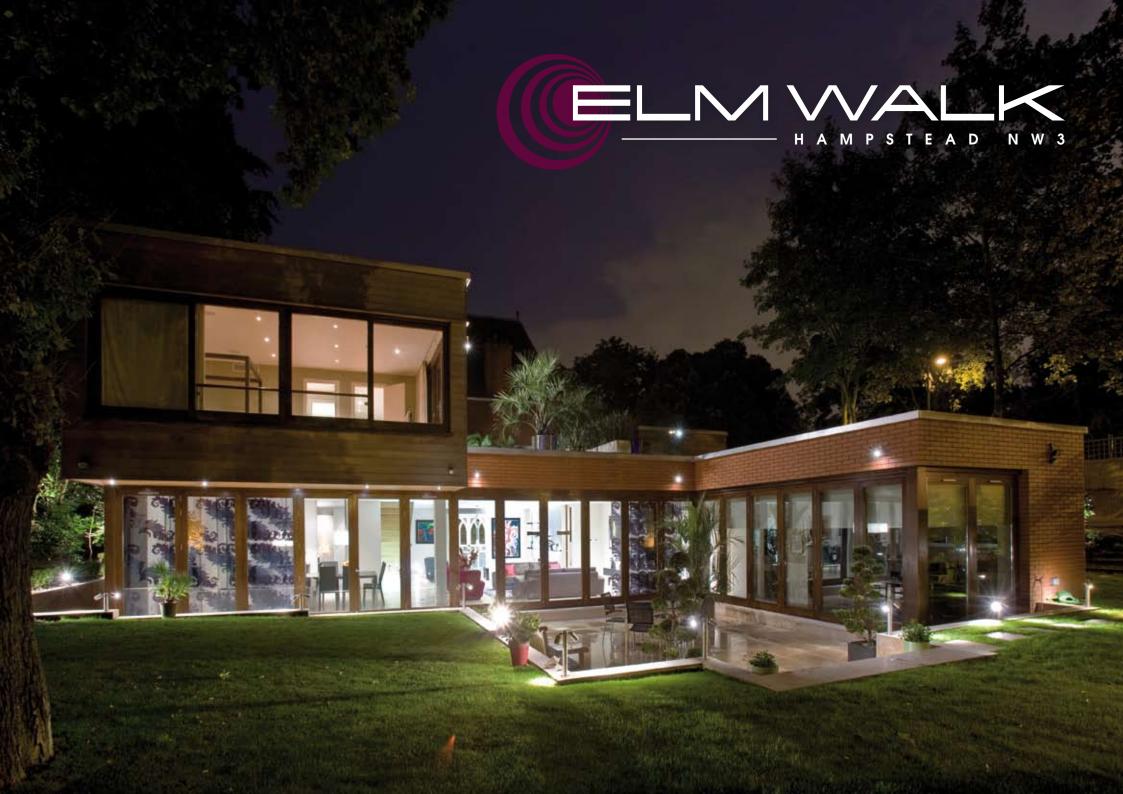

This unusual property provides flexible accommodation, most of which is arranged over the ground floor, with only the master suite and a second suite on the first floor leading out to an extensive roof terrace.

This five bedroom house has been finished to an exacting standard and is offered in excellent decorative condition throughout. A major feature of the house is the large open plan triple reception room with a folding glass wall opening onto the terraza marble terrace and wraparound garden. Planning permission exists at first floor level to create approximately 550 square feet of additional space.