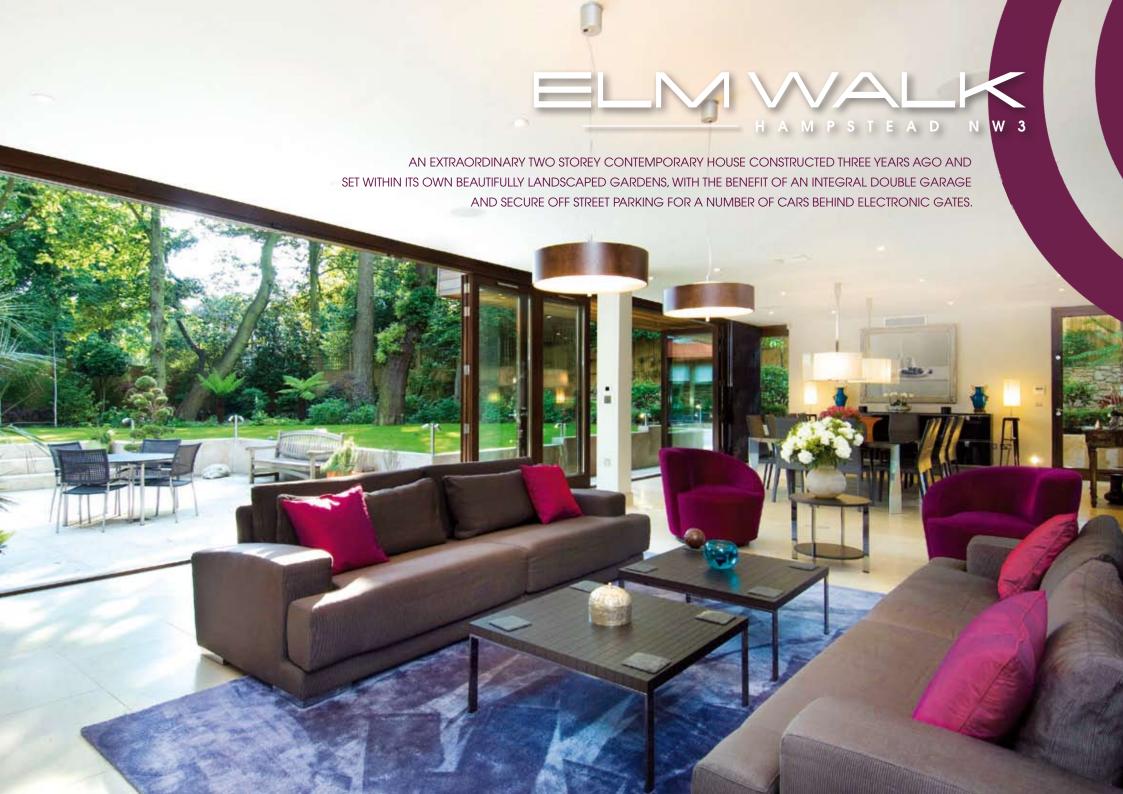

This five bedroom house has been finished to an exacting standard and is offered in excellent decorative condition throughout. A major feature of the house is the large open plan triple reception room with a folding glass wall opening onto the terraza marble terrace and wraparound garden. Planning permission exists at first floor level to create approximately 550 square feet of additional space.