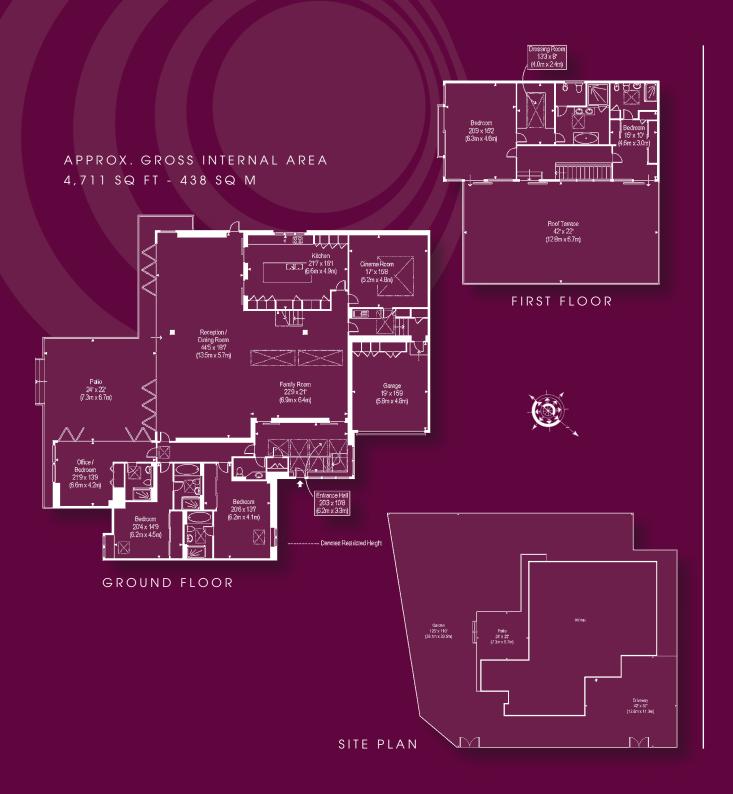

This unusual property provides flexible accommodation, most of which is arranged over the ground floor, with only the master suite and a second suite on the first floor leading out to an extensive roof terrace.

This five bedroom house has been finished to an exacting standard and is offered in excellent decorative condition throughout. A major feature of the house is the large open plan triple reception room with a folding glass wall opening onto the terraza marble terrace and wraparound garden. Planning permission exists at first floor level to create approximately 550 square feet of additional space.