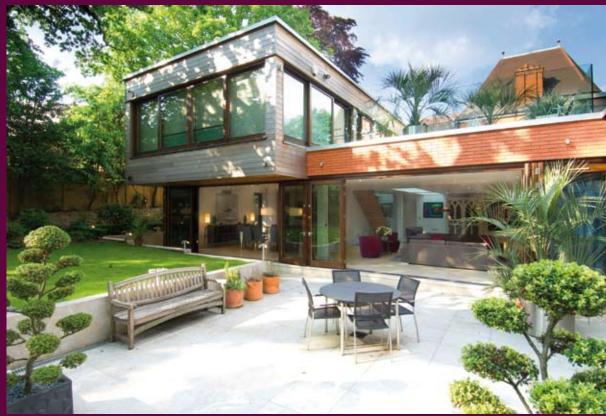

This five bedroom house has been finished to an exacting standard and is offered in excellent decorative condition throughout. A major feature of the house is the large open plan triple reception room with a folding glass wall opening onto the terraza marble terrace and wraparound garden. Planning permission exists at first floor level to create approximately 550 square feet of additional space.