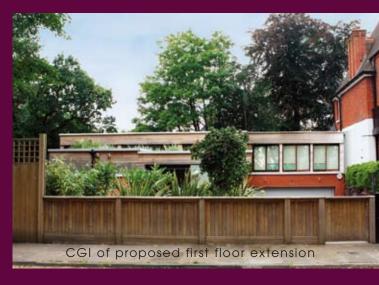

This five bedroom house has been finished to an exacting standard and is offered in excellent decorative condition throughout. A major feature of the house is the large open plan triple reception room with a folding glass wall opening onto the terraza marble terrace and wraparound garden. Planning permission exists at first floor level to create approximately 550 square feet of additional space.