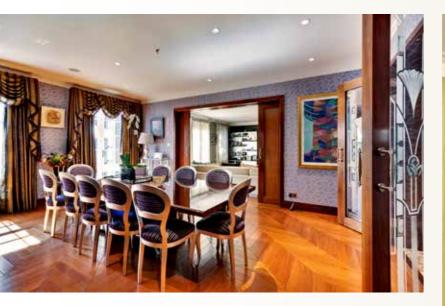

The house occupies a substantial plot and features a magnificent and mature rear garden extending to over 220' in depth.

Accommodation is arranged over four floors with the centre of the house being a dramatic galleried staircase naturally illuminated by a large skylight. The ground floor features four large reception rooms and a 28' custom built kitchen/family room. On the upper floors there are seven bedroom suites including a master bedroom of  $30' \times 19'$  with his and her dressing rooms and bathrooms.