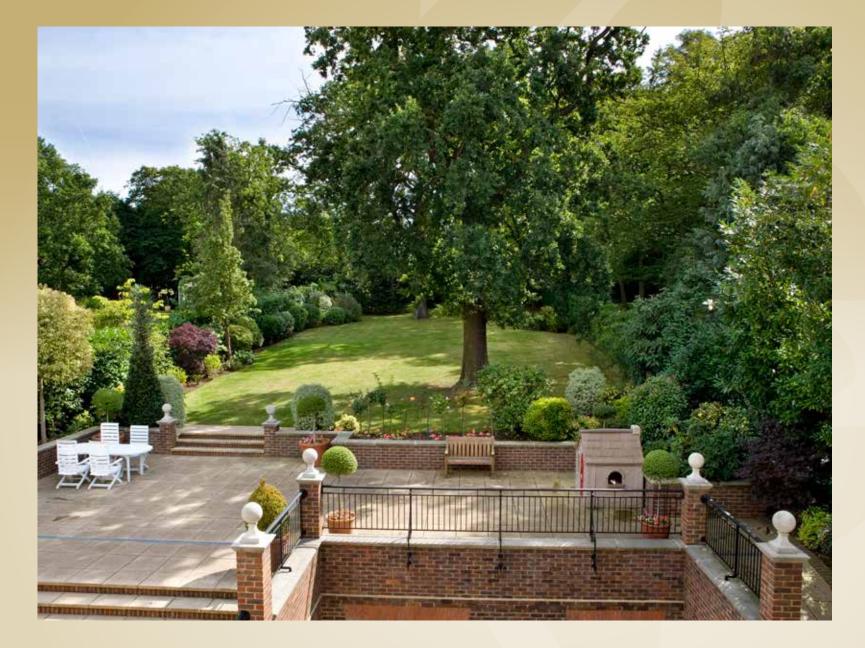

The house occupies a substantial plot and features a magnificent and mature rear garden extending to over 220' in depth.

Accommodation is arranged over four floors with the centre of the house being a dramatic galleried staircase naturally illuminated by a large skylight. The ground floor features four large reception rooms and a 28' custom built kitchen/family room. On the upper floors there are seven bedroom suites including a master bedroom of  $30' \times 19'$  with his and her dressing rooms and bathrooms.

The garden level is devoted to luxurious leisure and includes a large swimming pool, gymnasium with a glass wall overlooking the pool, steam room and two changing rooms.

Winnington Road runs off Hampstead Lane and is opposite the magnificent grounds of Kenwood House which lead directly to the unspoilt 790 acres at Hampstead Heath. The fashionable villages of Hampstead and Highgate are close by with their wide range of boutiques and restaurants.

Site Pla

- 23' x 19' Drawing room
- 27' living room
- Study
- Dining room
- 28' Kitchen/family room
- 30' Master bedroom with his and her bathrooms and dressing rooms
- 6 Further bedroom suites
- Dramatic central galleried staircase
- Leisure complex with swimming pool
- Gymnasium
- Steam room and changing rooms
- Large utility room
- Sweeping gated carriage driveway
- Double garage
- Magnificent 223' secluded and mature rear garden