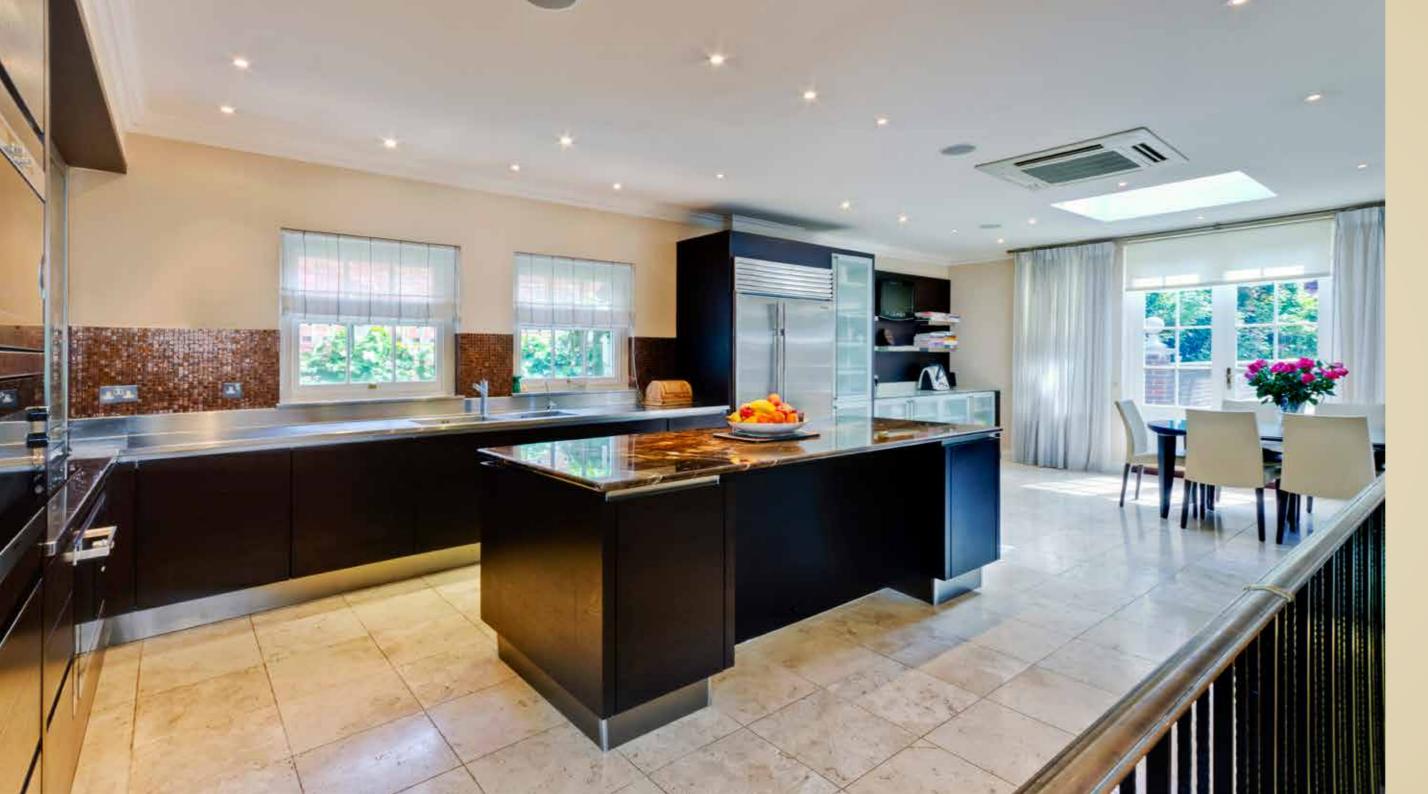

The house occupies a substantial plot and features a magnificent and mature rear garden extending to over 220' in depth.

Accommodation is arranged over four floors with the centre of the house being a dramatic galleried staircase naturally illuminated by a large skylight. The ground floor features four large reception rooms and a 28' custom built kitchen/family room. On the upper floors there are seven bedroom suites including a master bedroom of  $30' \times 19'$  with his and her dressing rooms and bathrooms.