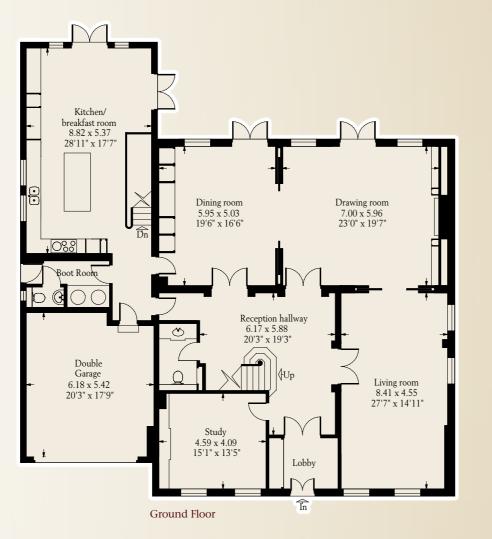

The house occupies a substantial plot and features a magnificent and mature rear garden extending to over 220' in depth.

Accommodation is arranged over four floors with the centre of the house being a dramatic galleried staircase naturally illuminated by a large skylight. The ground floor features four large reception rooms and a 28' custom built kitchen/family room. On the upper floors there are seven bedroom suites including a master bedroom of  $30' \times 19'$  with his and her dressing rooms and bathrooms.

Site Pla

- 23' x 19' Drawing room
- 27' living room
- Study
- Dining room
- 28' Kitchen/family room
- 30' Master bedroom with his and her bathrooms and dressing rooms
- 6 Further bedroom suites
- Dramatic central galleried staircase
- Leisure complex with swimming pool
- Gymnasium
- Steam room and changing rooms
- Large utility room
- Sweeping gated carriage driveway
- Double garage
- Magnificent 223' secluded and mature rear garden