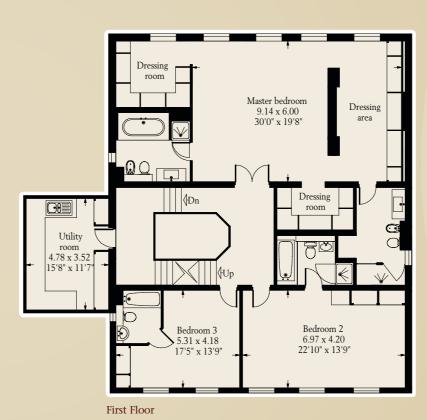

The house occupies a substantial plot and features a magnificent and mature rear garden extending to over 220' in depth.

Accommodation is arranged over four floors with the centre of the house being a dramatic galleried staircase naturally illuminated by a large skylight. The ground floor features four large reception rooms and a 28' custom built kitchen/family room. On the upper floors there are seven bedroom suites including a master bedroom of  $30' \times 19'$  with his and her dressing rooms and bathrooms.

Site Pla

- 23' x 19' Drawing room
- 27' living room
- Study
- Dining room
- 28' Kitchen/family room
- 30' Master bedroom with his and her bathrooms and dressing rooms
- 6 Further bedroom suites
- Dramatic central galleried staircase
- Leisure complex with swimming pool
- Gymnasium
- Steam room and changing rooms
- Large utility room
- Sweeping gated carriage driveway
- Double garage
- Magnificent 223' secluded and mature rear garden