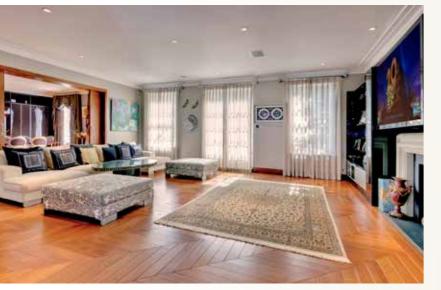

The house occupies a substantial plot and features a magnificent and mature rear garden extending to over 220' in depth.

Accommodation is arranged over four floors with the centre of the house being a dramatic galleried staircase naturally illuminated by a large skylight. The ground floor features four large reception rooms and a 28' custom built kitchen/family room. On the upper floors there are seven bedroom suites including a master bedroom of  $30' \times 19'$  with his and her dressing rooms and bathrooms.