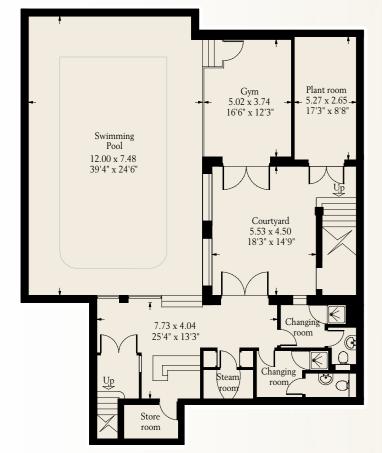

The garden level is devoted to luxurious leisure and includes a large swimming pool, gymnasium with a glass wall overlooking the pool, steam room and two changing rooms.

Winnington Road runs off Hampstead Lane and is opposite the magnificent grounds of Kenwood House which lead directly to the unspoilt 790 acres at Hampstead Heath. The fashionable villages of Hampstead and Highgate are close by with their wide range of boutiques and restaurants.

Gross Internal Area (Approx.) 788 Square Metres 8,482 Square Feet

Lower Ground Floor

Bedroom 5
5.08 x 3.27
16'8" x 10'9"

Bedroom 6
4.42 x 4.29
14'6" x 14'1"

Second Floor

Rear Garden 68.00 x 21.60 223'0" x 70'9"

Site Pla

- 23' x 19' Drawing room
- 27' living room
- Study
- Dining room
- 28' Kitchen/family room
- 30' Master bedroom with his and her bathrooms and dressing rooms
- 6 Further bedroom suites
- Dramatic central galleried staircase
- Leisure complex with swimming pool
- Gymnasium
- Steam room and changing rooms
- Large utility room
- Sweeping gated carriage driveway
- Double garage
- Magnificent 223' secluded and mature rear garden