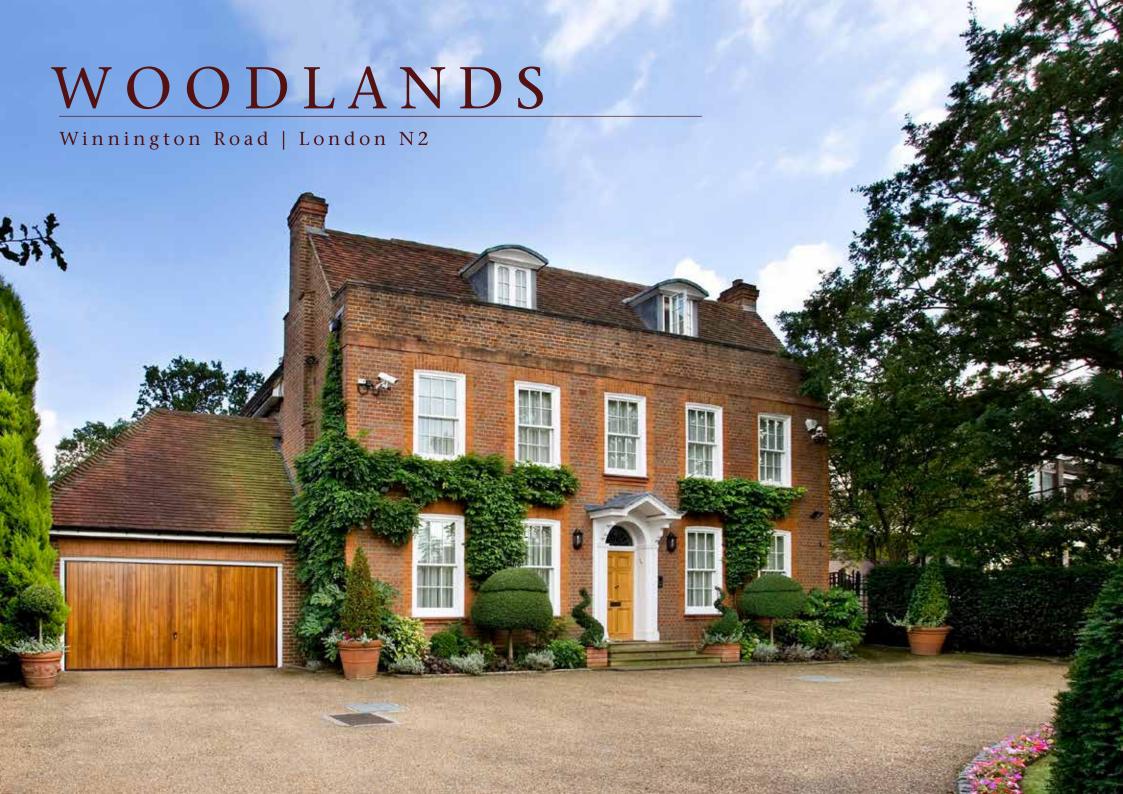

## WOODLANDS

An elegant detached freehold house occupying a prime position on Winnington Road.

This fine family residence is set well back from the road behind a gated carriage driveway which provides ample secure parking and leads to a large garage.

The house occupies a substantial plot and features a magnificent and mature rear garden extending to over 220' in depth.

Accommodation is arranged over four floors with the centre of the house being a dramatic galleried staircase naturally illuminated by a large skylight. The ground floor features four large reception rooms and a 28' custom built kitchen/family room. On the upper floors there are seven bedroom suites including a master bedroom of  $30' \times 19'$  with his and her dressing rooms and bathrooms.