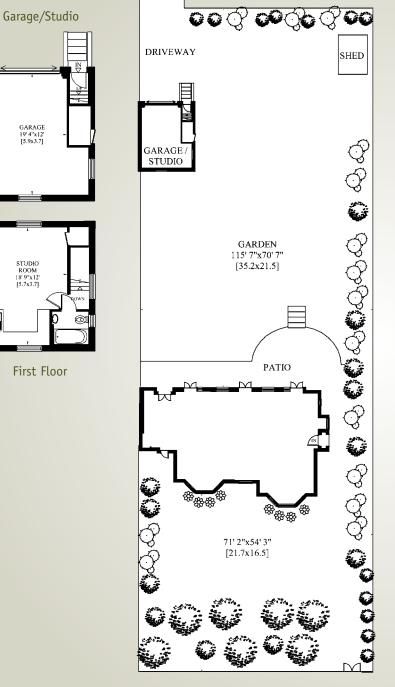

To the rear the house features a substantial 115' lawned rear garden.

The property also has the extremely rare feature of a large detached garage with a studio apartment above which is ideal for guest accommodation or for staff. This garage/studio is approached by a private road at the rear of the house which also allows off street parking for up to three cars.

Second Floor

Gross Internal Area Including Garage and Cottage 345 Sq M - 3,710 Sq Ft

PRICE UPON APPLICATION SOLE AGENT

- to your interest in the property please ask for further information/ verification.
- Nothing in these particulars shall be deemed to be a statement that the property is in good structural condition or otherwise nor that any quipment or facilities are in good wo Purchasers should satisfy themselves on such matters prior to purchase
- 3. The photograph/s depict only certain parts of the property. should not be assumed that any com photographed are included in the sale the property remains as displayed in the photograph/s. No assur should be made with regard to parts of the property that have n
- should be made with regard to parts of the property that have not been photographed. Please ask for further information if required. 4. Any areas, measurements or distances referred to are given as a guide only and are not precise. If such details are fundamental to a purchase, purchasers must rely on their own enquiries. 5. Where any reference is made to planning permissions or potential uses such information is given by Glentree International in good faith. Purchasers should however make their own enquiries into such matters prior to purchase.
- Descriptions of the property are subjective and are used in good faith as an opinion and not as a statement of fact. Please make further specific enquiries to ensure that our descriptions are likely to match ny expectations you may have of the property. 252235