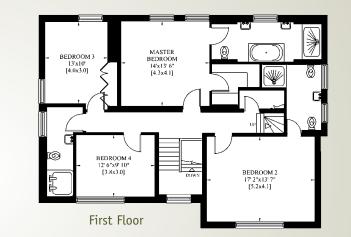

On the ground floor there are three large reception rooms together with a extensively fitted and equipped kitchen/breakfast room.

On the first floor there are four bedrooms including two suites, a family bathroom and the entire top floor is occupied by a studio style bedroom with a luxurious shower room.