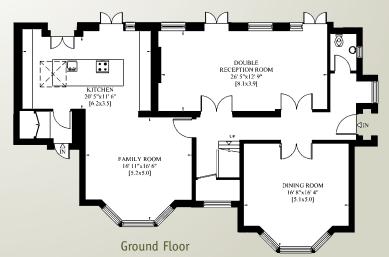

On the ground floor there are three large reception rooms together with a extensively fitted and equipped kitchen/breakfast room.

On the first floor there are four bedrooms including two suites, a family bathroom and the entire top floor is occupied by a studio style bedroom with a luxurious shower room.