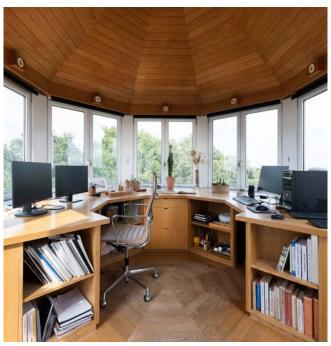

This apartment, measuring 2,995 sq ft features a 30 ft reception room with access to a large roof terrace, dining room, large eat-in kitchen, master bedroom suite, wo further bedrooms, family bathroom, guest cloakroom, utility room & additionally has a second roof terrace accessed on the fourth floor.