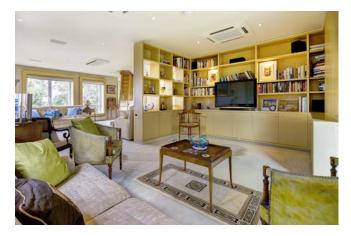

This apartment, measuring 2,995 sq ft features a 30 ft reception room with access to a large roof terrace, dining room, large eat-in kitchen, master bedroom suite, wo further bedrooms, family bathroom, guest cloakroom, utility room & additionally has a second roof terrace accessed on the fourth floor.