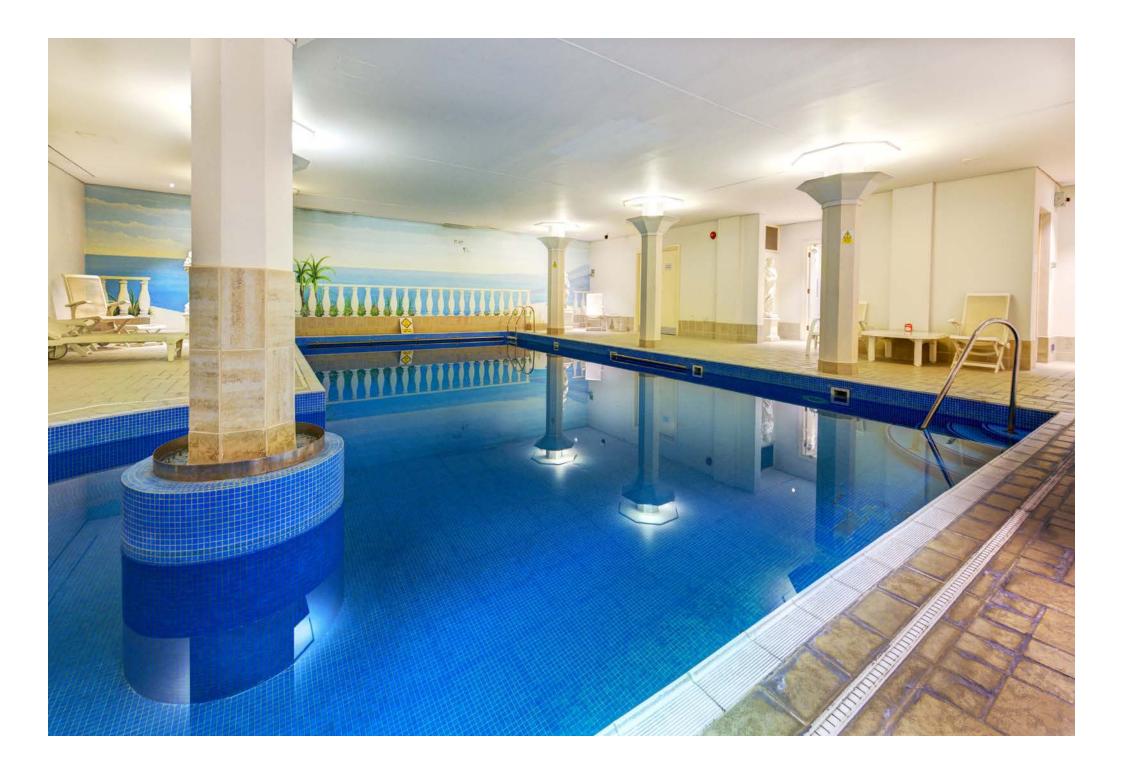

Summit Lodge represents secure and luxurious living, with additional private facilities which include a swimming pool/leisure complex, 24-hour hotel-style concierge, storage room and underground parking for two cars.