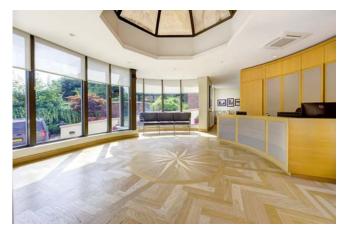

This apartment, measuring 2,995 sq ft features a 30 ft reception room with access to a large roof terrace, dining room, large eat-in kitchen, master bedroom suite, wo further bedrooms, family bathroom, guest cloakroom, utility room & additionally has a second roof terrace accessed on the fourth floor.

Summit Lodge represents secure and luxurious living, with additional private facilities which include a swimming pool/leisure complex, 24-hour hotel-style concierge, storage room and underground parking for two cars.