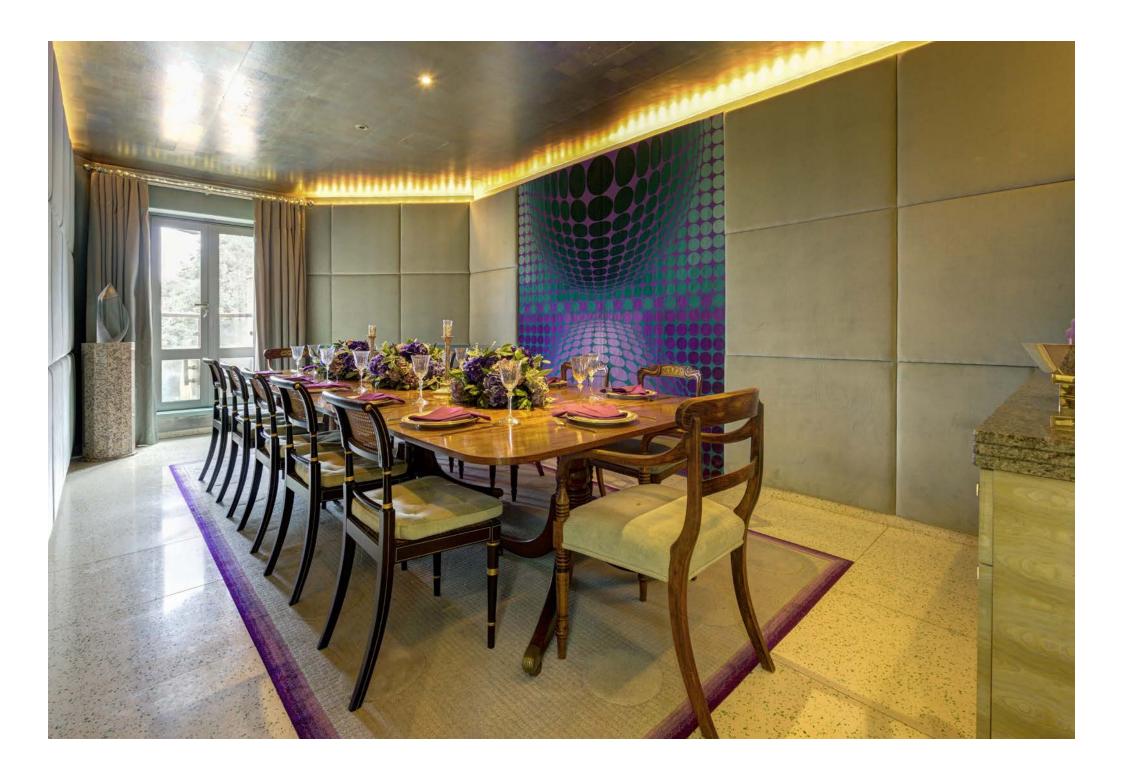

This apartment, measuring 2,995 sq ft features a 30 ft reception room with access to a large roof terrace, dining room, large eat-in kitchen, master bedroom suite, wo further bedrooms, family bathroom, guest cloakroom, utility room & additionally has a second roof terrace accessed on the fourth floor.