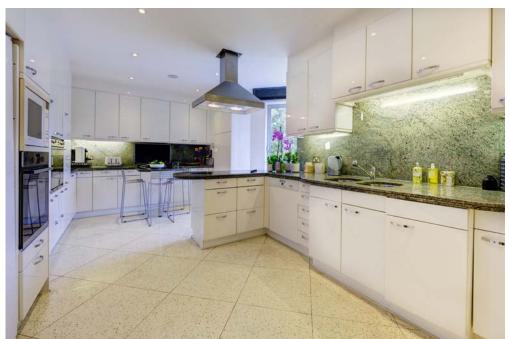

This apartment, measuring 2,995 sq ft features a 30 ft reception room with access to a large roof terrace, dining room, large eat-in kitchen, master bedroom suite, wo further bedrooms, family bathroom, guest cloakroom, utility room & additionally has a second roof terrace accessed on the fourth floor.