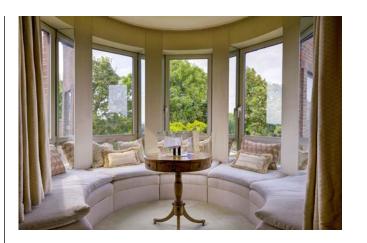

This apartment, measuring 2,995 sq ft features a 30 ft reception room with access to a large roof terrace, dining room, large eat-in kitchen, master bedroom suite, wo further bedrooms, family bathroom, guest cloakroom, utility room & additionally has a second roof terrace accessed on the fourth floor.