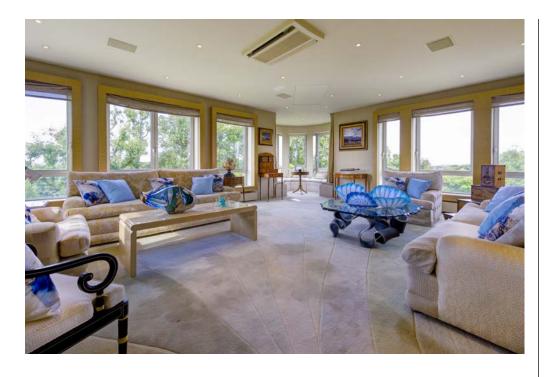

This unique apartment offers ample living space and stunning cityscape views, with a communal garden on-site, residents will enjoy plenty of outdoor recreation and relaxation opportunities.

Apartments in Summit Lodge are rarely available for sale.

This apartment, measuring 2,995 sq ft features a 30 ft reception room with access to a large roof terrace, dining room, large eat-in kitchen, master bedroom suite, wo further bedrooms, family bathroom, guest cloakroom, utility room & additionally has a second roof terrace accessed on the fourth floor.