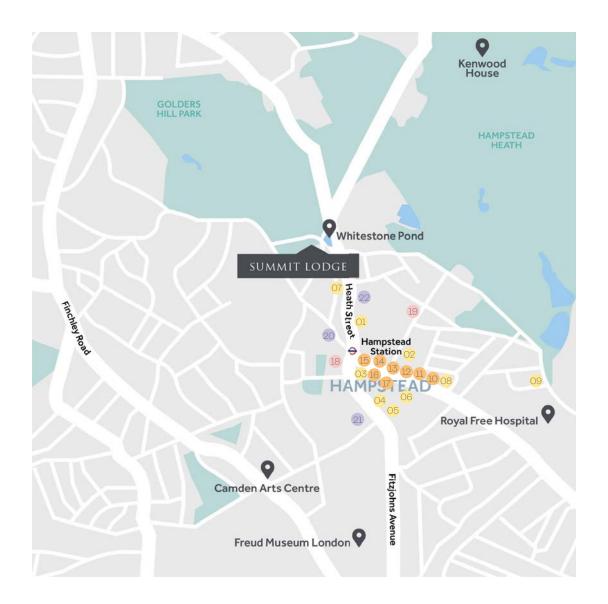

# EATING

- Ol Gaucho
- 02 La Cage Imaginaire
- 03 Gail's Bakery
- 04 Villa Blanca
- 05 Ginger & White
- 06 Cote Brasserie
- 07 LLS Cafe Deli
- O8 The Hampstead Butcher & Providore
- 09 Mimmo La Bufalo

### SHOPPING

- 10 Claudie Pierlot
- 11 Reiss
- 12 Hobbs
- 13 Petit Bateau
- 14 Nicole Farhi
- 15 Sandro
- 16 Tara Jarmon
- 17 Waterstones

# CULTURE

- 18 Everyman
- 19 Burgh House and Hampstead Museum

# SCHOOLS

- 20 UCS Hampstead Jnr
- 21 Devonshire House Preparatory School
- 22 Heathside Preparatory School

The location overlooks Whitestone Pond and Hampstead Heath and is a short walk from Hampstead High Street, with its eclectic selection of restaurants, cafés, and shops. Hampstead Tube Station (Northern line) is very close by, as are an assortment of bus routes. Viewing is highly recommended.