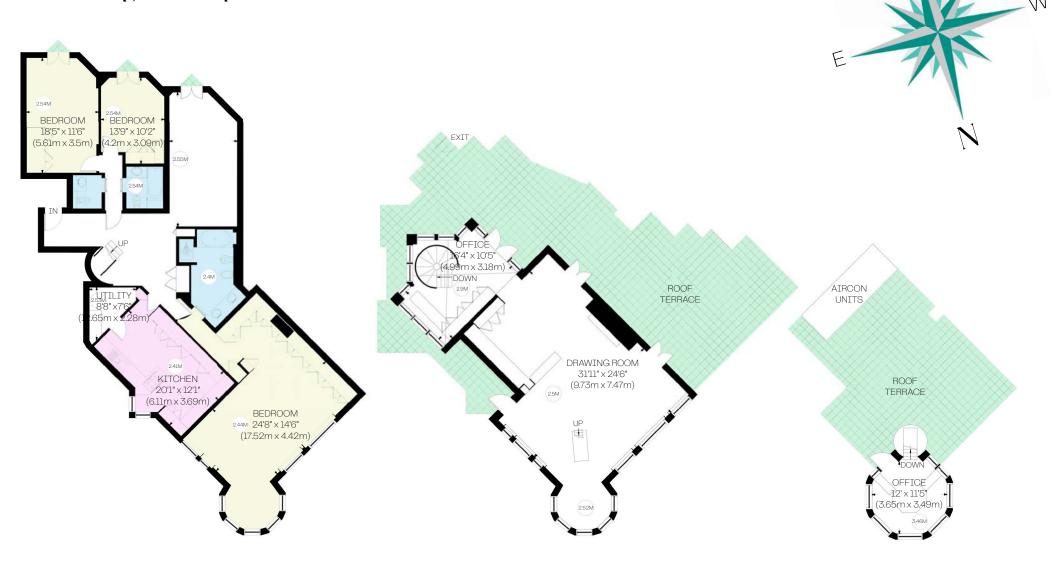

This apartment, measuring 2,995 sq ft features a 30 ft reception room with access to a large roof terrace, dining room, large eat-in kitchen, master bedroom suite, wo further bedrooms, family bathroom, guest cloakroom, utility room & additionally has a second roof terrace accessed on the fourth floor.

SHARE OF FREEHOLD | EPC: C

SECOND FLOOR THIRD FLOOR FOURTH FLOOR

+44 (0)20 8731 9500 newhomes@glentree.com www.glentree.com