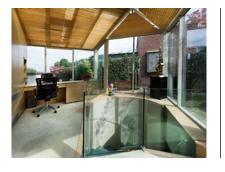

This apartment, measuring 2,995 sq ft features a 30 ft reception room with access to a large roof terrace, dining room, large eat-in kitchen, master bedroom suite, wo further bedrooms, family bathroom, guest cloakroom, utility room & additionally has a second roof terrace accessed on the fourth floor.