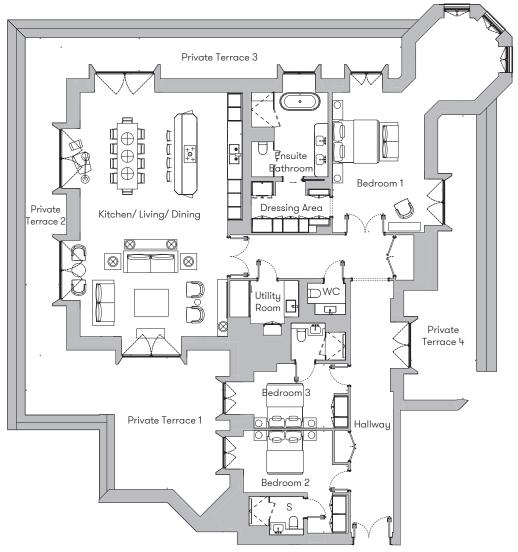

## **Apartment 90**

3 bedroom 3 bathroom & cloakroom Penthouse

Key S: Ensuite shower room

Dimensions Locator

248.8m<sup>2</sup> 2,678.1ft<sup>2</sup> **Internal Area:** Kitchen/Living/Dining: 12.46m x 7.98m 40' 11" x 26' 2" 23' 1" x 16' 1" 7.03m x 4.90m Bedroom 1: Bedroom 2: 5.46m x 4.53m 17' 11" x 14' 10" 5.46m x 2.84m 17' 11" x 9' 4" Bedroom 3: **Private Terrace 1:** 8.74m x 5.85m 28' 8" x 19' 2" 14.07m x 1.54m 46' 2" x 5' 1" **Private Terrace 2:** 15.06m x 1.56m 49' 5" x 5' 1" **Private Terrace 3:** Private Terrace 4: 12.56m x 2.93m 41' 2" x 9' 7"

Plans are not to scale. Measurements are approximate. Terraces not included in internal area.

Fourth Floor