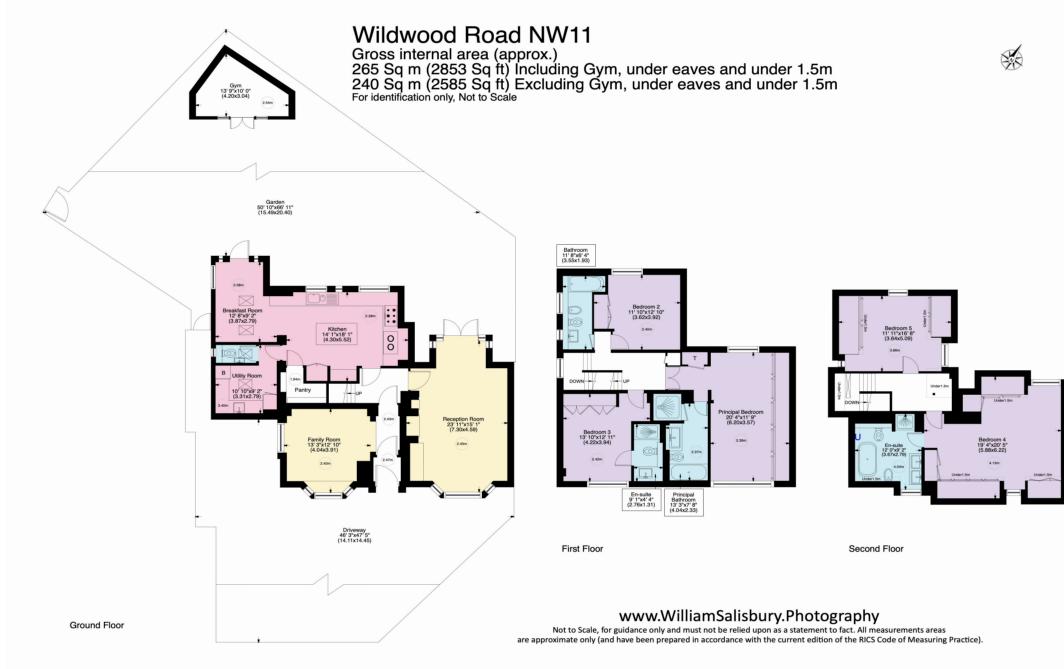

## £3,250,000.

RECEPTION ROOM: FAMILY ROOM: KITCHEN: BREAKFAST ROOM: UTILITY ROOM: PRINCIPAL BEDROOM WITH EN SUITE: 4 FURTHER BEDROOMS (2 WITH EN SUITES): FAMILY BATHROOM: GUEST WC: GYM: OFF-STREET PARKING: REAR LANDSCAPED GARDEN: COUNCIL

Arranged over three floors ,this stunning property provides spacious and versatile accommodation. It boasts a plethora of features, such as vaulted ceilings, parquet flooring, AGA ovens, walk in pantry, and a full utility room. The Principal bedroom suite is generous with dual aspects and a stylish ensuite bathroom.