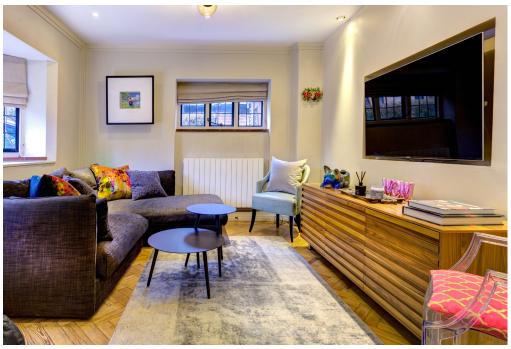

Arranged over three floors ,this stunning property provides spacious and versatile accommodation. It boasts a plethora of features, such as vaulted ceilings, parquet flooring, AGA ovens, walk in pantry, and a full utility room. The Principal bedroom suite is generous with dual aspects and a stylish ensuite bathroom.