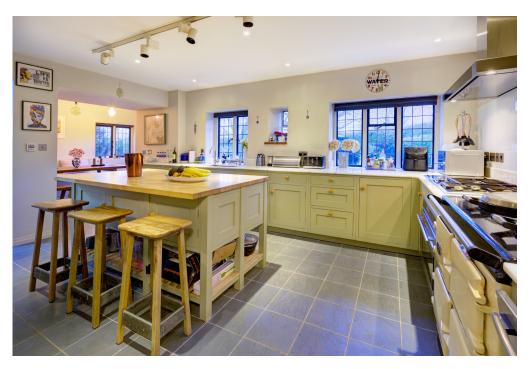

Arranged over three floors ,this stunning property provides spacious and versatile accommodation. It boasts a plethora of features, such as vaulted ceilings, parquet flooring, AGA ovens, walk in pantry, and a full utility room. The Principal bedroom suite is generous with dual aspects and a stylish ensuite bathroom.