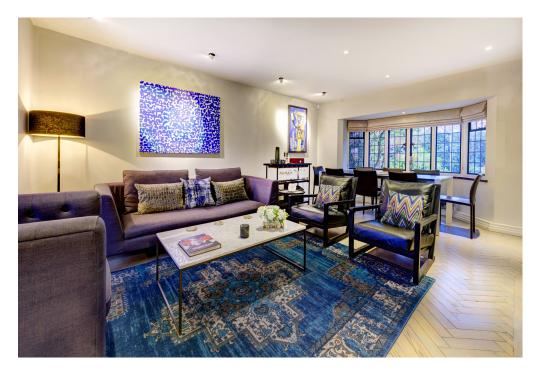

Arranged over three floors ,this stunning property provides spacious and versatile accommodation. It boasts a plethora of features, such as vaulted ceilings, parquet flooring, AGA ovens, walk in pantry, and a full utility room. The Principal bedroom suite is generous with dual aspects and a stylish ensuite bathroom.