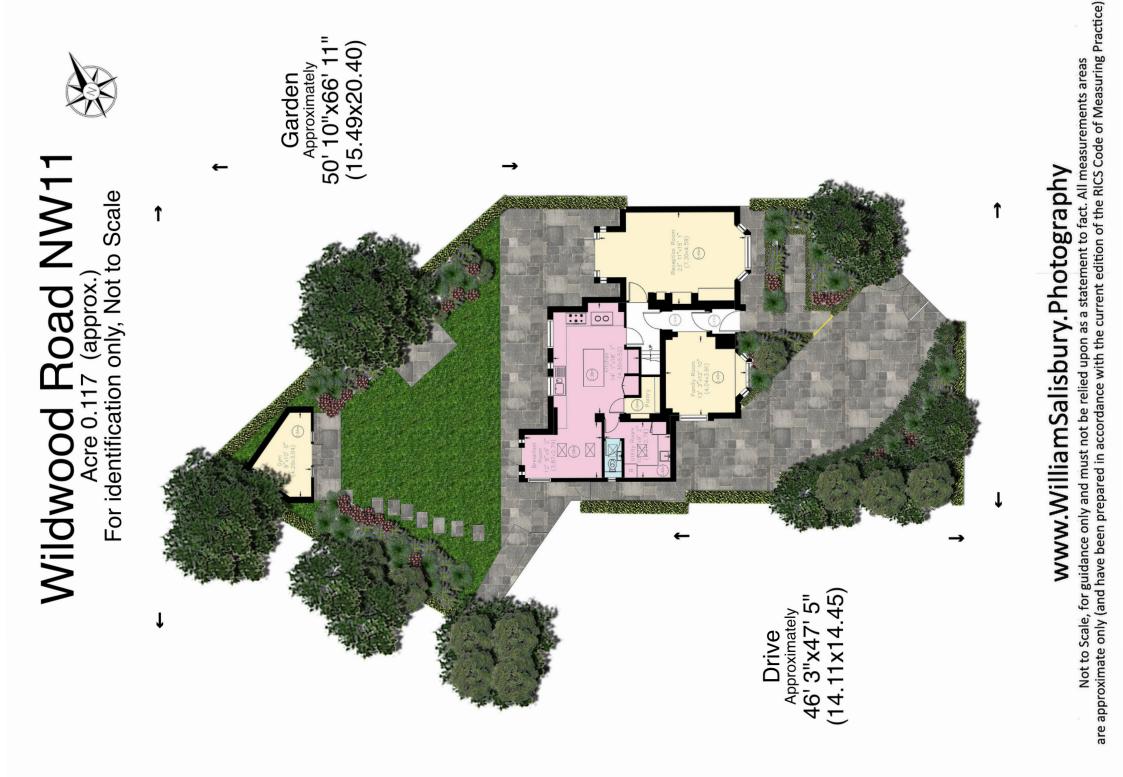

Arranged over three floors ,this stunning property provides spacious and versatile accommodation. It boasts a plethora of features, such as vaulted ceilings, parquet flooring, AGA ovens, walk in pantry, and a full utility room. The Principal bedroom suite is generous with dual aspects and a stylish ensuite bathroom.

The property further benefits from great views of the Heath, off-street parking for three cars and a newly refurbished garden room/gym.