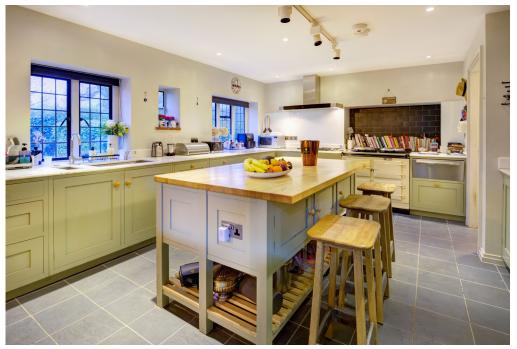

Arranged over three floors ,this stunning property provides spacious and versatile accommodation. It boasts a plethora of features, such as vaulted ceilings, parquet flooring, AGA ovens, walk in pantry, and a full utility room. The Principal bedroom suite is generous with dual aspects and a stylish ensuite bathroom.