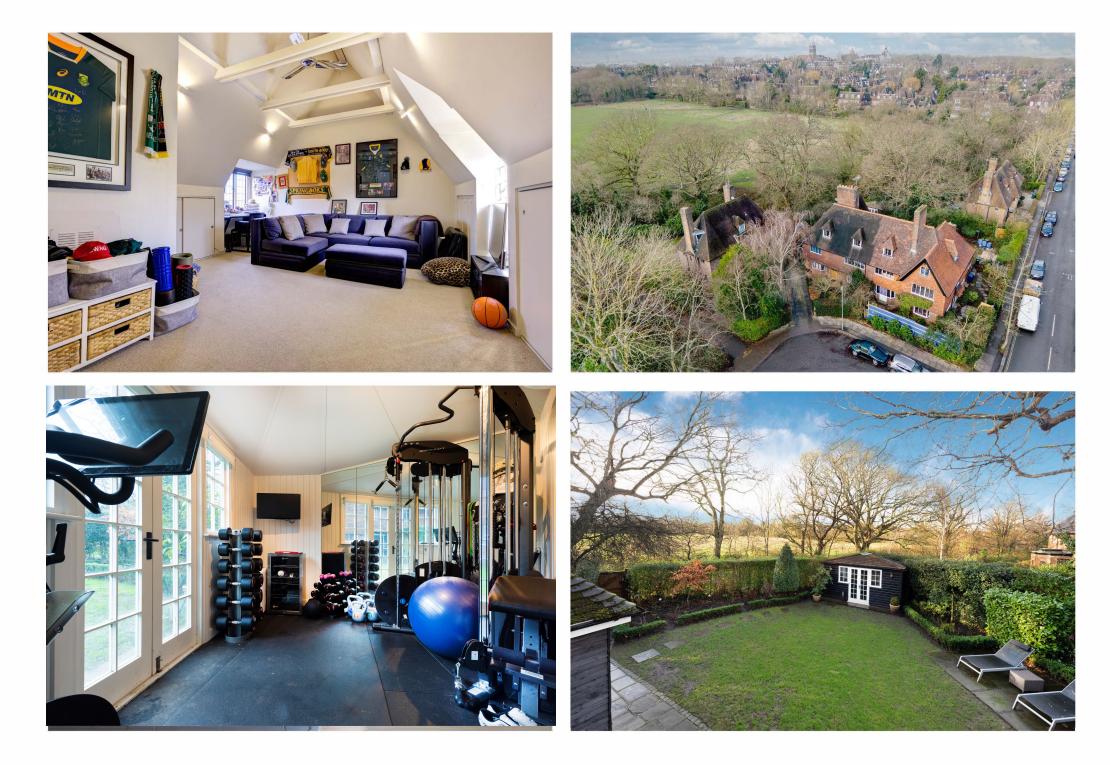

Arranged over three floors ,this stunning property provides spacious and versatile accommodation. It boasts a plethora of features, such as vaulted ceilings, parquet flooring, AGA ovens, walk in pantry, and a full utility room. The Principal bedroom suite is generous with dual aspects and a stylish ensuite bathroom.

The property further benefits from great views of the Heath, off-street parking for three cars and a newly refurbished garden room/gym.